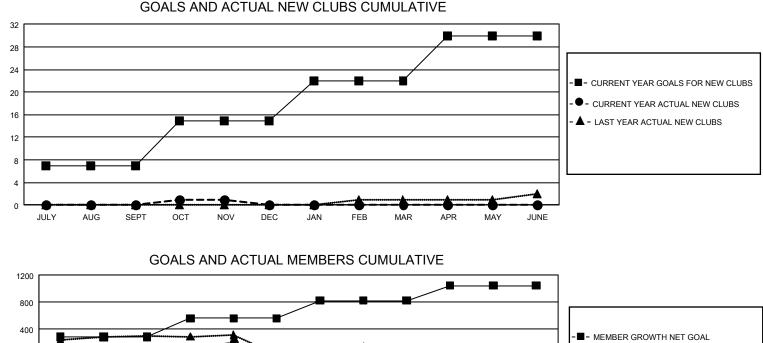

## GAT MONTHLY MEMBERSHIP PROGRESS REPORT Results

GMT Constitutional Area 5 - J, Group J

REPORT DOES NOT INCLUDE CLUBS IN UNDISTRICTED AREAS.

| Clubs                 |               |           |               | Members<br>RESULTS FOR 2020-2021 |                        |                         |                                                    |  |
|-----------------------|---------------|-----------|---------------|----------------------------------|------------------------|-------------------------|----------------------------------------------------|--|
| RESULTS FOR 2020-2021 |               |           |               |                                  |                        |                         |                                                    |  |
| QUARTER               | NEW CLUB GOAL | NEW CLUBS | DROPPED CLUBS | QUARTER MEMI                     | BER GROWTH NET<br>GOAL | MEMBER GROWTH<br>ACTUAL | DROPPED<br>MEMBERS ACTUAL<br>(including transfers) |  |
| JULY/AUG/SEPT         | 21            | 0         | 1             | JULY/AUG/SEPT                    | 275                    | 653                     | 521                                                |  |
| OCT/NOV/DEC           | 24            | 1         | 1             | OCT/NOV/DEC                      | 278                    | 317                     | 210                                                |  |
| JAN/FEB/MAR           | 21            | 0         | 0             | JAN/FEB/MAR                      | 265                    | 0                       | 0                                                  |  |
| APR/MAY/JUNE          | 24            | 0         | 0             | APR/MAY/JUNE                     | 223                    | 0                       | 0                                                  |  |