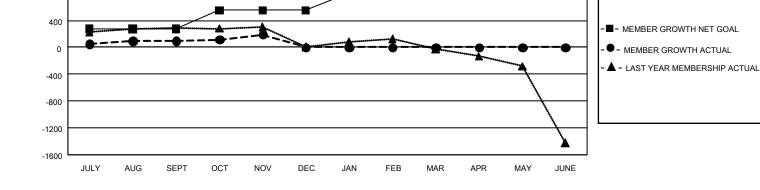

## GAT MONTHLY MEMBERSHIP PROGRESS REPORT Results

GMT Constitutional Area 5 - J, Group J

REPORT DOES NOT INCLUDE CLUBS IN UNDISTRICTED AREAS.

| Clubs                 |               |           |               | Members<br>RESULTS FOR 2020-2021 |                        |                         |                                                    |  |
|-----------------------|---------------|-----------|---------------|----------------------------------|------------------------|-------------------------|----------------------------------------------------|--|
| RESULTS FOR 2020-2021 |               |           |               |                                  |                        |                         |                                                    |  |
| QUARTER               | NEW CLUB GOAL | NEW CLUBS | DROPPED CLUBS | QUARTER MEMI                     | BER GROWTH NET<br>GOAL | MEMBER GROWTH<br>ACTUAL | DROPPED<br>MEMBERS ACTUAL<br>(including transfers) |  |
| JULY/AUG/SEPT         | 21            | 0         | 1             | JULY/AUG/SEPT                    | 275                    | 653                     | 521                                                |  |
| OCT/NOV/DEC           | 24            | 1         | 1             | OCT/NOV/DEC                      | 278                    | 317                     | 210                                                |  |
| JAN/FEB/MAR           | 21            | 0         | 0             | JAN/FEB/MAR                      | 265                    | 0                       | 0                                                  |  |
| APR/MAY/JUNE          | 24            | 0         | 0             | APR/MAY/JUNE                     | 223                    | 0                       | 0                                                  |  |